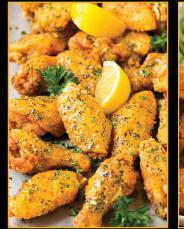

\$10.00

\$10.00

\$8.00

\$8.50

\$8.50

\$8.50

| WINGS                                                                                                                                                       |                                                                           |                                          |
|-------------------------------------------------------------------------------------------------------------------------------------------------------------|---------------------------------------------------------------------------|------------------------------------------|
| 6PCS CHICKEN WINGS<br>8PCS CHICKEN WINGS<br>10PCS CHICKEN WINGS<br>12PCS CHICKEN WINGS<br>25PCS CHICKEN WINGS<br>50PCS CHICKEN WINGS<br>75PCS CHICKEN WINGS | \$8.50.<br>\$10.50<br>\$13.50<br>\$16.50<br>\$22.50<br>\$45.00<br>\$62.00 | \$10.50<br>\$12.50<br>\$15.50<br>\$18.50 |
| 100PCS CHICKEN WINGS                                                                                                                                        | \$80.00                                                                   |                                          |

WINGS FLAVOR BUFFALO RUB, BUFFALO SAUCE, HONEY BARBECUE ,LEMON PEPPER, JERK WINGS BAROLINA BBQ SWEET AND SOUR , CAROLINA BBQ