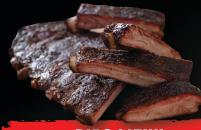

# **RIBS MENU**

## WITH ONE OR TWO SIDE

| <b>4PCBARBECUE RIBS</b> | \$12.50  | \$14.50 |
|-------------------------|----------|---------|
| RIBS BITES              | \$10.50  | \$12.50 |
| 1/2 RACK OF RIBS.       | \$14.00. | \$18.00 |
| FULL RACK OF RIBS.      | \$22.60. | \$28.00 |
|                         |          |         |