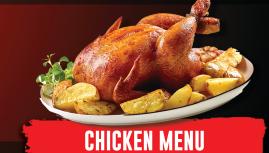

### WITH ONE OR TWO SIDE

| QUARTER 1/4 CHICKEN        | \$8.50  | \$10.50 |
|----------------------------|---------|---------|
| 1/2CHICKEN                 | \$10.50 | \$14.50 |
| WHOLE CHICKEN              | \$15.50 | \$17.50 |
| 1/2 JERK CHICKEN           | \$10.50 | \$14.50 |
| <b>4PCS CHICKEN TENDER</b> | \$8.50  | \$11.50 |