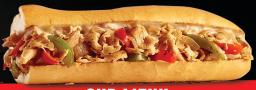

# **SUB MENU**

| HOT SUB                       | 6"      | 12"     |
|-------------------------------|---------|---------|
| FAMOUS CHICKEN PHILLY         | \$8.50. | \$13.50 |
| CHIPOTLE CHICKEN CHEESE STEAK | \$8.50  | \$13.50 |
| BACON RANCH CHICKEN STEAK     | \$8.50  | \$13.50 |
| BUFFALO CHICKEN CHEESE STEAK  | \$8.50  | \$13.50 |
| CHIPOTLE PHILLY CHEESE STEAK  | \$8.50  | \$13.50 |
| FAMOUS PHILLY                 | \$8.50  | \$13.50 |
| COLD SUB                      |         |         |
| HAM AND PROVOLONE             | \$7.50  | \$11.50 |
| TURKEY AND PROVOLONE          | \$8.50  | \$13.50 |
| ROAST BEEF AND PROVOLONE      | \$8.50  | \$13.50 |
| CLUB SUB                      | \$7.50  | \$11.50 |
| CLUB SUPREME                  | \$8.50  | \$13.50 |
| BLT                           | \$8.50. | \$13.50 |
| THE VEGGIE.                   | \$7.50  | \$10.50 |
| THE TUNE FISH.                | \$8.50  | \$13.50 |
|                               | <u></u> |         |