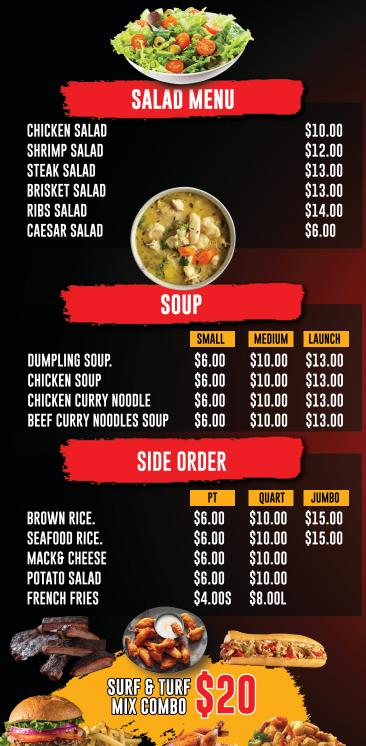

KIDS EAT FREE ON TUESDAY with a purchase of a meal county employees 10%0FF

FOR OUR

# **RIBS MENU**

## WITH ONE OR TWO SIDE

| <b>4PCBARBECUE RIBS</b> | \$12.50  | \$14.50 |
|-------------------------|----------|---------|
| RIBS BITES              | \$10.50  | \$12.50 |
| 1/2 RACK OF RIBS.       | \$14.00. | \$18.00 |
| FULL RACK OF RIBS.      | \$22.60. | \$28.00 |
|                         |          |         |

# **SEAFOOD MENU**

#### WITH ONE OR TWO SIDE

| 8PCS GRILL SHRIMP  | \$10.50 | \$13.50 |
|--------------------|---------|---------|
| 12PCS GRILL SHRIMP | \$13.50 | \$16.60 |
| 8PCS FRIED SHRIMP  | \$10.50 | \$13.50 |
| 12PCS FRIED SHRIMP | \$13.50 | \$16.60 |

| 3PC TENDER\$6.01CHEESE BURGER\$6.01HAMBURGER\$6.01CORNDOG\$6.01                | 12PCS FRIED SHRIMP   | \$10.50<br>\$13.50 | \$13.50 |
|--------------------------------------------------------------------------------|----------------------|--------------------|---------|
| 4PC WINGS\$6.003PC TENDER\$6.00CHEESE BURGER\$6.00HAMBURGER\$6.00CORNDOG\$6.00 |                      | KIDS MENU          |         |
| 4PC WINGS\$6.003PC TENDER\$6.00CHEESE BURGER\$6.00HAMBURGER\$6.00CORNDOG\$6.00 |                      | WITH ONE SIDE      |         |
| CHEESE BURGER \$6.00<br>HAMBURGER \$6.00<br>Corndog \$6.00                     | 4PC WINGS            |                    | \$6.00  |
| HAMBURGER \$6.00<br>Corndog \$6.00                                             | <b>3PC TENDER</b>    |                    | \$6.00  |
| CORNDOG \$6.01                                                                 | <b>CHEESE BURGER</b> |                    | \$6.00  |
|                                                                                | HAMBURGER            |                    | \$6.00  |
| HOTDOGS \$6.00                                                                 | CORNDOG              |                    | \$6.00  |
|                                                                                | HOTDOGS              |                    | \$6.00  |

# SANDWICH MENU

### WITH ONE SIDE

**CHEESE BURGER DOUBLE CHEESE BURGER** ANGUS BURGER **BRISKET BURGER** GARLIC BURGER GARLIC ROASTED CHICKEN SANDWICH. **GRILL CHICKEN SANDWICH BLACKENED CHICKEN SANDWICH** 

\$7.50 \$10.00

\$10.00

\$10.00

\$8.00

\$8.50

\$8.50

\$8.50

| WINGS                                                                                                                                                       |                                                                           |                                          |
|-------------------------------------------------------------------------------------------------------------------------------------------------------------|---------------------------------------------------------------------------|------------------------------------------|
| 6PCS CHICKEN WINGS<br>8PCS CHICKEN WINGS<br>10PCS CHICKEN WINGS<br>12PCS CHICKEN WINGS<br>25PCS CHICKEN WINGS<br>50PCS CHICKEN WINGS<br>75PCS CHICKEN WINGS | \$8.50.<br>\$10.50<br>\$13.50<br>\$16.50<br>\$22.50<br>\$45.00<br>\$62.00 | \$10.50<br>\$12.50<br>\$15.50<br>\$18.50 |
| 100PCS CHICKEN WINGS                                                                                                                                        | \$80.00                                                                   |                                          |

WINGS FLAVOR BUFFALO RUB, BUFFALO SAUCE, HONEY BARBECUE ,LEMON PEPPER, JERK WINGS BAROLINA BBQ SWEET AND SOUR , CAROLINA BBQ

# **SUB MENU**

| HOT SUB                       | 6"      | 12"     |
|-------------------------------|---------|---------|
| FAMOUS CHICKEN PHILLY         | \$8.50. | \$13.50 |
| CHIPOTLE CHICKEN CHEESE STEAK | \$8.50  | \$13.50 |
| BACON RANCH CHICKEN STEAK     | \$8.50  | \$13.50 |
| BUFFALO CHICKEN CHEESE STEAK  | \$8.50  | \$13.50 |
| CHIPOTLE PHILLY CHEESE STEAK  | \$8.50  | \$13.50 |
| FAMOUS PHILLY                 | \$8.50  | \$13.50 |
| COLD SUB                      |         |         |
| HAM AND PROVOLONE             | \$7.50  | \$11.50 |
| TURKEY AND PROVOLONE          | \$8.50  | \$13.50 |
| ROAST BEEF AND PROVOLONE      | \$8.50  | \$13.50 |
| CLUB SUB                      | \$7.50  | \$11.50 |
| CLUB SUPREME                  | \$8.50  | \$13.50 |
| BLT                           | \$8.50. | \$13.50 |
| THE VEGGIE.                   | \$7.50  | \$10.50 |
| THE TUNE FISH.                | \$8.50  | \$13.50 |
|                               | <u></u> |         |

### WITH ONE OR TWO SIDE

| QUARTER 1/4 CHICKEN        | \$8.50  | \$10.50 |
|----------------------------|---------|---------|
| 1/2CHICKEN                 | \$10.50 | \$14.50 |
| WHOLE CHICKEN              | \$15.50 | \$17.50 |
| 1/2 JERK CHICKEN           | \$10.50 | \$14.50 |
| <b>4PCS CHICKEN TENDER</b> | \$8.50  | \$11.50 |